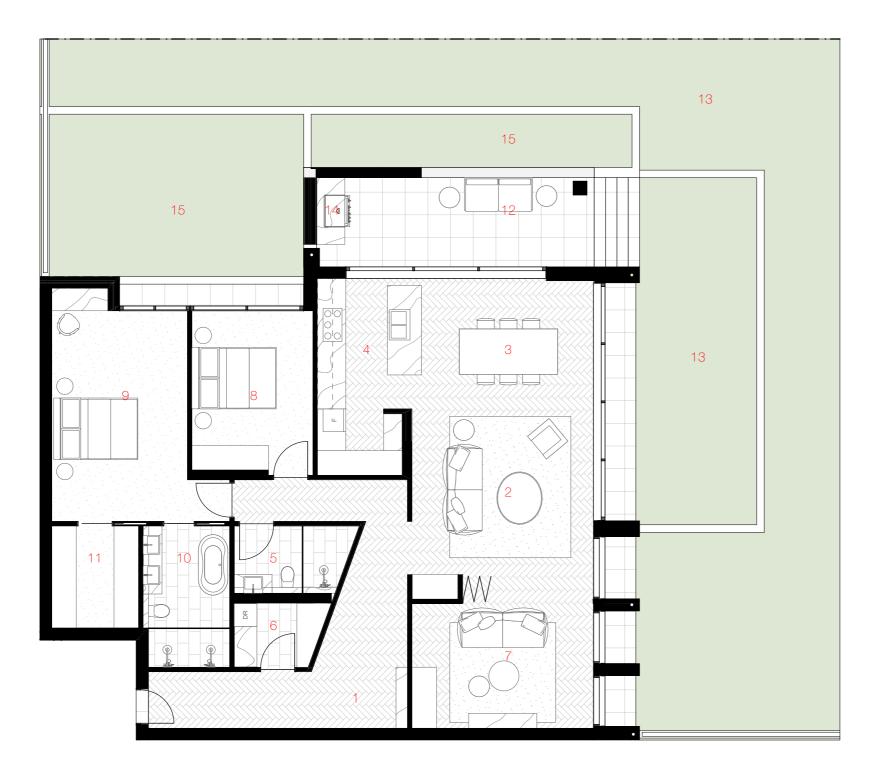

## Apartment 02 GROUND FLOOR 3 BED + 2 BATH + 2 CAR

INTERNAL EXTERNAL TOTAL 161 SQM 188 SQM 349 SQM

\* EXCLUDES GARAGE

## LEGEND

- 1 ENTRY
- 2 LIVING
- 3 DINING
- 4 KITCHEN
- 5 BATHROOM
- 6 LAUNDRY
- 7 MEDIA / BEDROOM
- 8 BEDROOM
- 9 MASTER BEDROOM
- 10 MASTER ENSUITE
- 11 WALK IN ROBE
- 12 ALFRESCO
- 13 PRIVATE YARD
- 14 BBQ
- 15 PLANTER