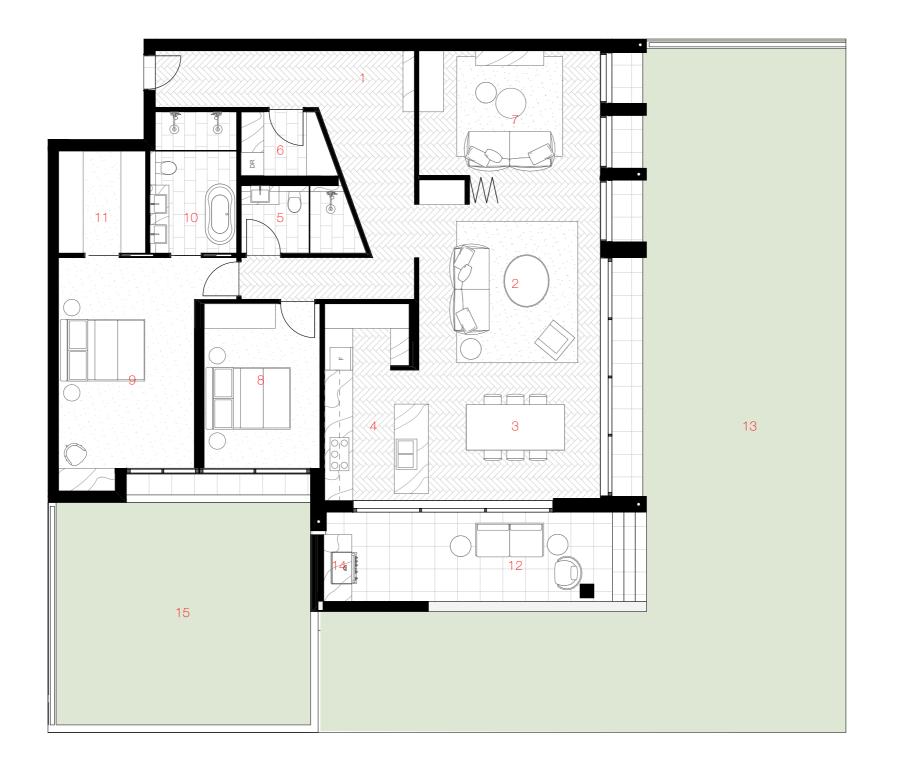

## Apartment 03 GROUND FLOOR 3 BED + 2 BATH + 2 CAR

INTERNAL 161 SQM
EXTERNAL 186 SQM
TOTAL 347 SQM

\* EXCLUDES GARAGE

## LEGEND

- 1 ENTRY
- 2 LIVING
- 3 DINING
- 4 KITCHEN
- 5 BATHROOM
- 6 LAUNDRY
- 7 MEDIA / BEDROOM
- 8 BEDROOM
- 9 MASTER BEDROOM
- 10 MASTER ENSUITE
- 11 WALK IN ROBE
- 12 ALFRESCO
- 13 PRIVATE YARD
- 14 BBQ
- 15 PLANTER

## Foamcrest Apartments

85 - 89 Foamcrest Avenue Newport

Disclaimer: This plan is a guide only and does not constitute an offer or contract. Please note changes may be made during the development and areas, fittings, fixtures, and specifications are subject to change without notice in accordance with the terms of the contract of sale. All parties must rely on their own investigation to validate this information as it is not guaranteed. No liability will be accepted for any inaccuracy