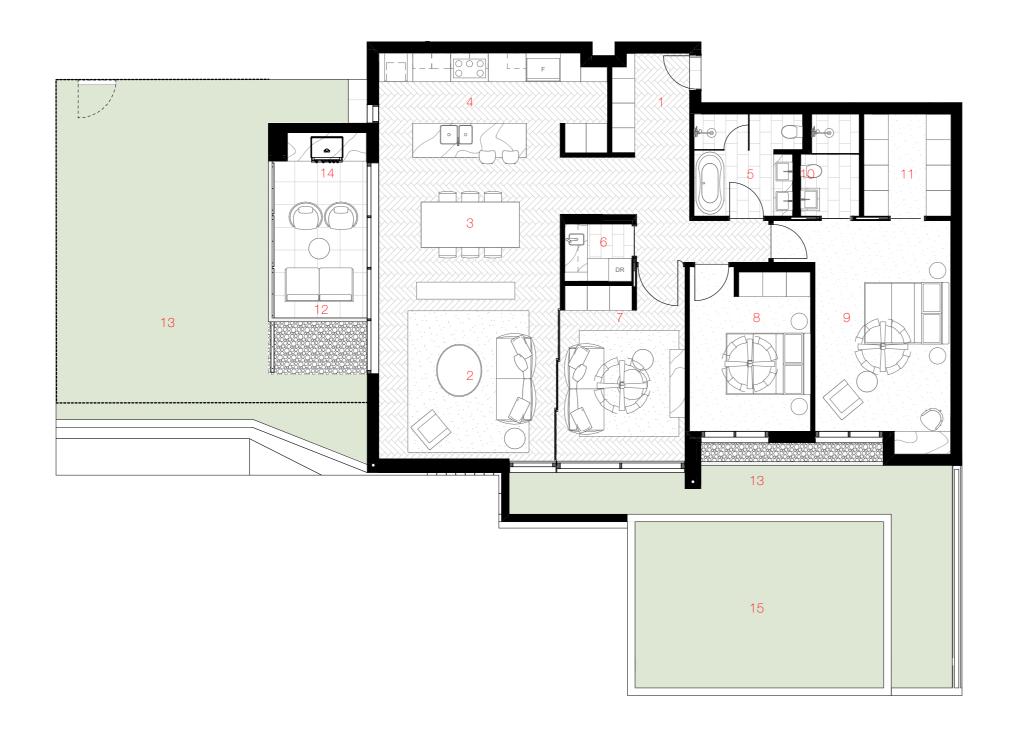

## Apartment 04 GROUND FLOOR 3 BED + 2 BATH + 2 CAR

INTERNAL 148 SQM EXTERNAL 132 SQM TOTAL 280 SQM

\* EXCLUDES GARAGE

## LEGEND

- 1 ENTRY
- 2 LIVING
- 3 DINING
- 4 KITCHEN
- 5 BATHROOM
- 6 LAUNDRY
- 7 MEDIA / BEDROOM
- 8 BEDROOM
- 9 MASTER BEDROOM
- 10 MASTER ENSUITE
- 11 WALK IN ROBE
- 12 ALFRESCO
- 13 PRIVATE YARD
- 14 BBQ
- 15 PLANTER