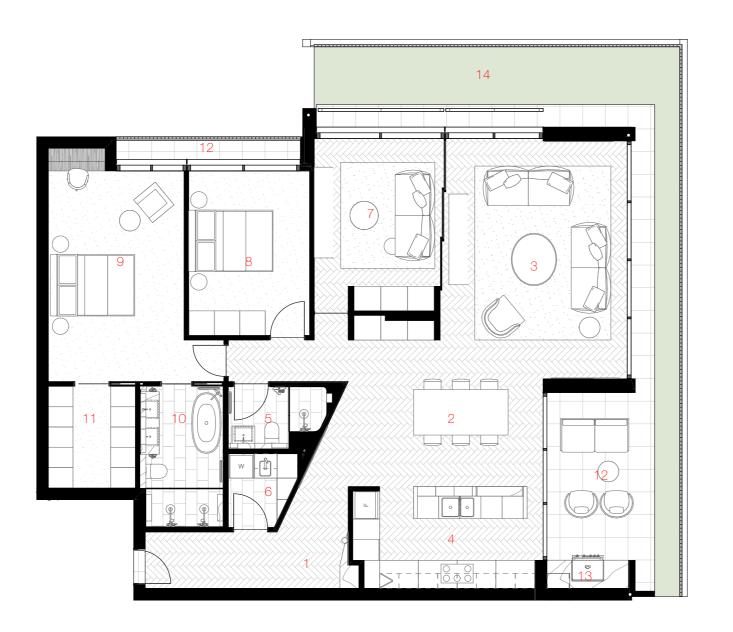

## Apartment 06 FIRST FLOOR 3 BED + 2 BATH + 2 CAR

INTERNAL 158 SQM EXTERNAL 27 SQM TOTAL 185 SQM

\* EXCLUDES GARAGE

## LEGEND

- 1 ENTRY
- 2 LIVING
- 3 DINING
- 4 KITCHEN
- 5 BATHROOM
- 6 LAUNDRY
- 7 MEDIA / BEDROOM
- 8 BEDROOM
- 9 MASTER BEDROOM
- 10 MASTER ENSUITE
- 11 WALK IN ROBE
- 12 BALCONY
- 13 BBQ
- 14 PLANTER