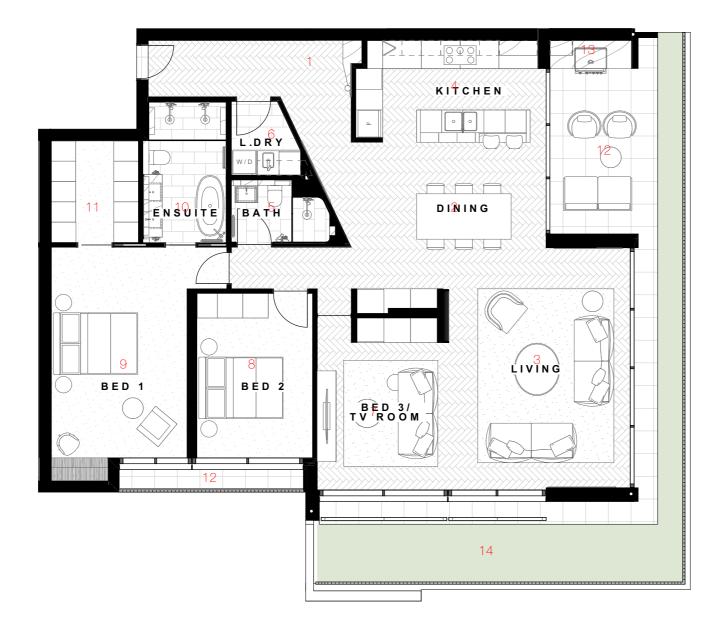

## Apartment 07 FIRST FLOOR 3 BED + 2 BATH + 2 CAR

| INTERNAL | 158 SQM |
|----------|---------|
| EXTERNAL | 27 SQM  |
| TOTAL    | 185 SQM |
|          |         |

\* EXCLUDES GARAGE

## LEGEND

- 1 ENTRY
- 2 LIVING
- 3 DINING
- 4 KITCHEN
- 5 BATHROOM
- 6 LAUNDRY
- 7 MEDIA / BEDROOM
- 8 BEDROOM
- 9 MASTER BEDROOM
- 10 MASTER ENSUITE
- 11 WALK IN ROBE
- 12 BALCONY
- 13 BBQ
- 14 PLANTER