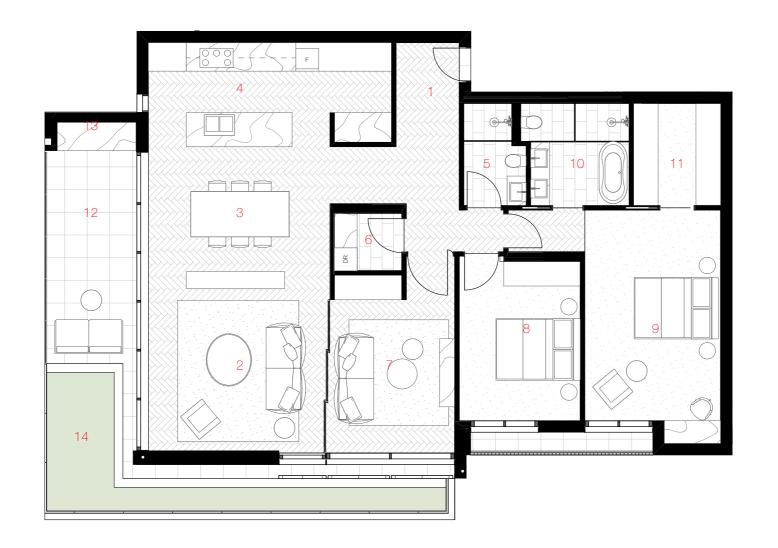

## Apartment 08 FIRST FLOOR 3 BED + 2 BATH + 2 CAR

INTERNAL 148 SQM EXTERNAL 23 SQM TOTAL 171 SQM

\* EXCLUDES GARAGE

## LEGEND

- 1 ENTRY
- 2 LIVING
- 3 DINING
- 4 KITCHEN
- 5 BATHROOM
- 6 LAUNDRY
- 7 MEDIA / BEDROOM
- 8 BEDROOM
- 9 MASTER BEDROOM
- 10 MASTER ENSUITE
- 11 WALK IN ROBE
- 12 BALCONY
- 13 BBQ
- 14 PLANTER

## Foamcrest Apartments

85 - 89 Foamcrest Avenue Newport