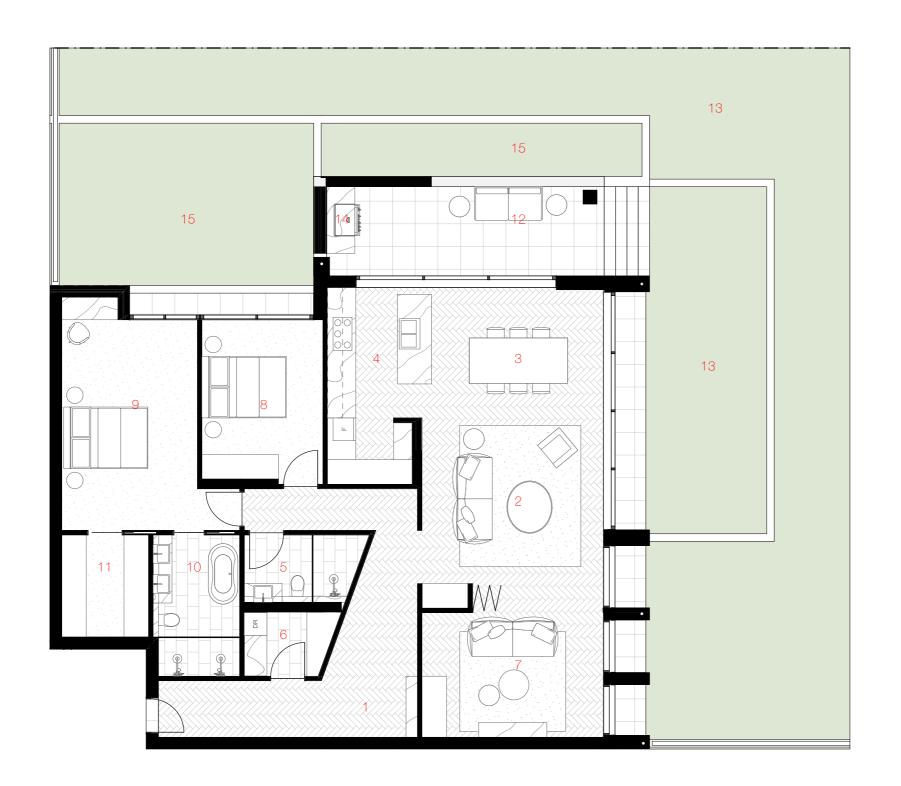

# Apartment 01 GROUND FLOOR 3 BED + 2 BATH + 2 CAR

INTERNAL 149 SQM EXTERNAL 190 SQM TOTAL 339 SQM

\* EXCLUDES GARAGE

#### LEGEND

- 1 ENTRY
- 2 LIVING
- 3 DINING
- 4 KITCHEN
- 5 BATHROOM
- 6 LAUNDRY
- 7 MEDIA / BEDROOM
- 8 BEDROOM
- 9 MASTER BEDROOM
- 10 MASTER ENSUITE
- 11 WALK IN ROBE
- 12 ALFRESCO
- 13 PRIVATE YARD
- 14 BBQ
- 15 PLANTER

## Foamcrest Apartments

85 - 89 Foamcrest Avenue Newport