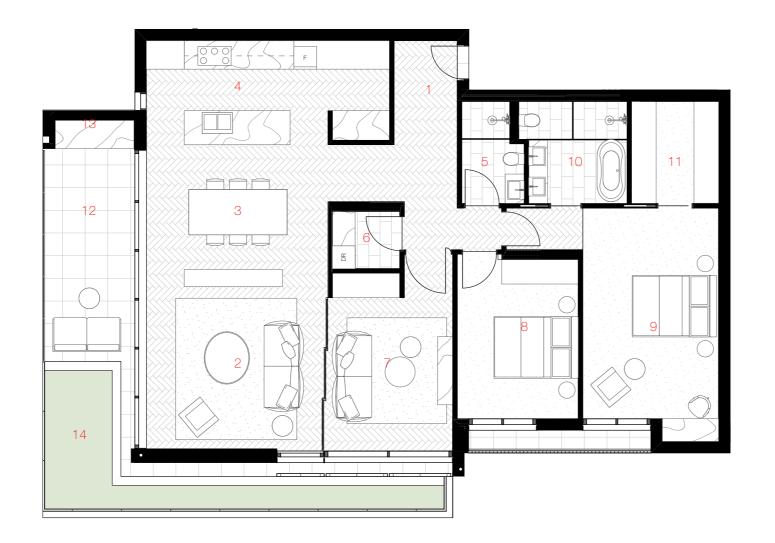

# Apartment 03 GROUND FLOOR 3 BED + 2 BATH + 2 CAR

INTERNAL 161 SQM EXTERNAL 186 SQM TOTAL 347 SQM

\* EXCLUDES GARAGE

#### LEGEND

- 1 ENTRY
- 2 LIVING
- 3 DINING
- 4 KITCHEN
- 5 BATHROOM
- 6 LAUNDRY
- 7 MEDIA / BEDROOM
- 8 BEDROOM
- 9 MASTER BEDROOM
- 10 MASTER ENSUITE
- 11 WALK IN ROBE
- 12 ALFRESCO
- 13 PRIVATE YARD
- 14 BBQ
- 15 PLANTER

## Foamcrest Apartments

85 - 89 Foamcrest Avenue Newport