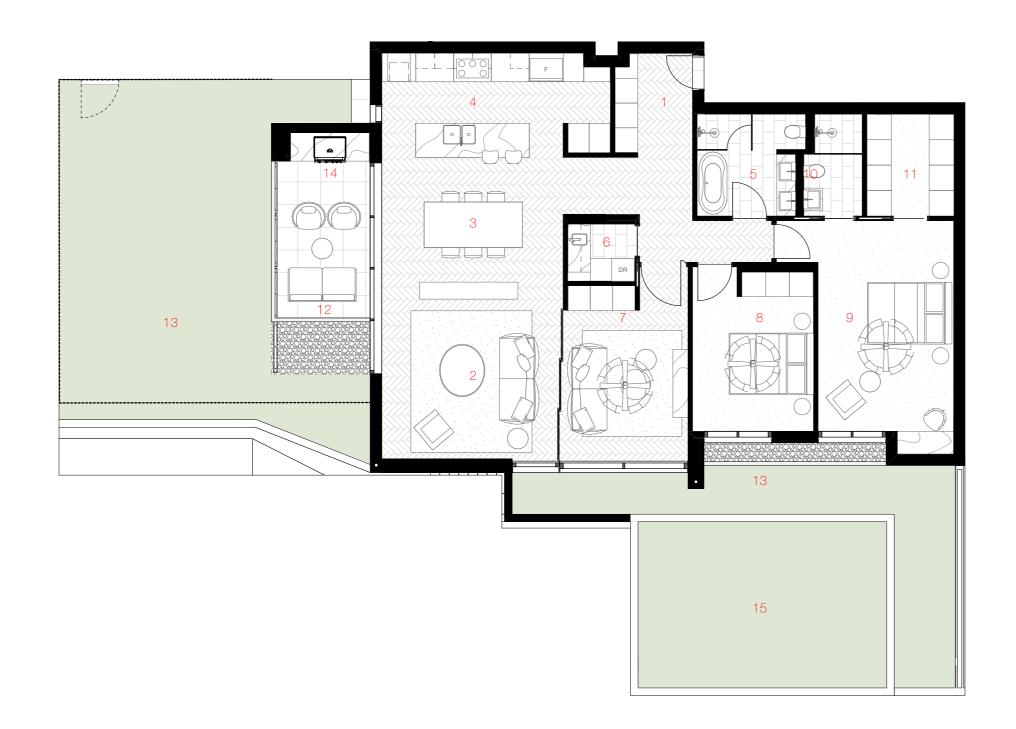

# Apartment 05 FIRST FLOOR 3 BED + 2 BATH + 2 CAR

INTERNAL 153 SQM EXTERNAL 20 SQM TOTAL 173 SQM

\* EXCLUDES GARAGE

#### LEGEND

- 1 ENTRY
- 2 LIVING
- 3 DINING
- 4 KITCHEN
- 5 BATHROOM
- 6 LAUNDRY7 MEDIA / BEDROOM
- 8 BEDROOM
- 9 MASTER BEDROOM
- 10 MASTER ENSUITE
- 11 WALK IN ROBE
- 12 BALCONY
- 13 BBQ
- 14 PLANTER

## Foamcrest Apartments

85 - 89 Foamcrest Avenue Newport