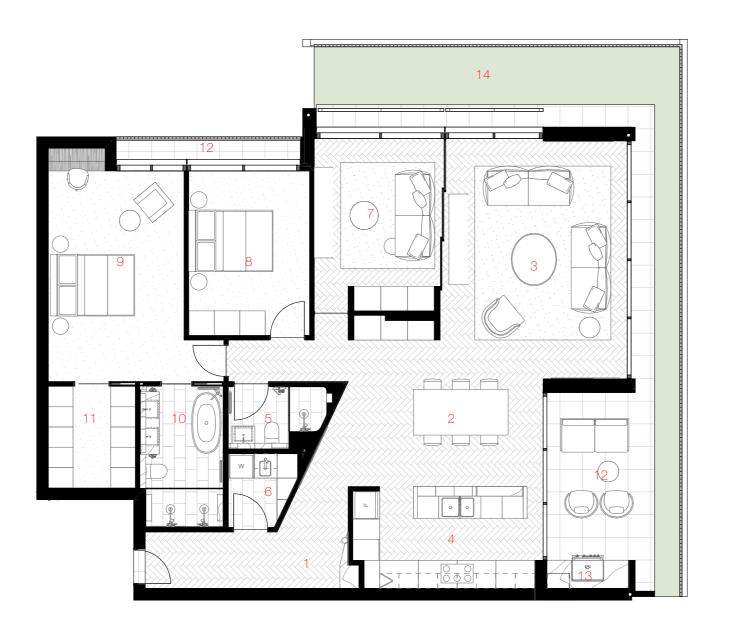

#### Apartment 02 GROUND FLOOR 3 BED + 2 BATH + 2 CAR

INTERNAL 161 SQM EXTERNAL 188 SQM TOTAL 349 SQM

\* EXCLUDES GARAGE

#### LEGEND

- 1 ENTRY
- 2 LIVING
- 3 DINING
- 4 KITCHEN
- 5 BATHROOM
- 6 LAUNDRY
- 7 MEDIA / BEDROOM
- 8 BEDROOM
- 9 MASTER BEDROOM
- 10 MASTER ENSUITE
- 11 WALK IN ROBE
- 12 ALFRESCO
- 13 PRIVATE YARD
- 14 BBQ
- 15 PLANTER

## Foamcrest Apartments

85 - 89 Foamcrest Avenue Newport