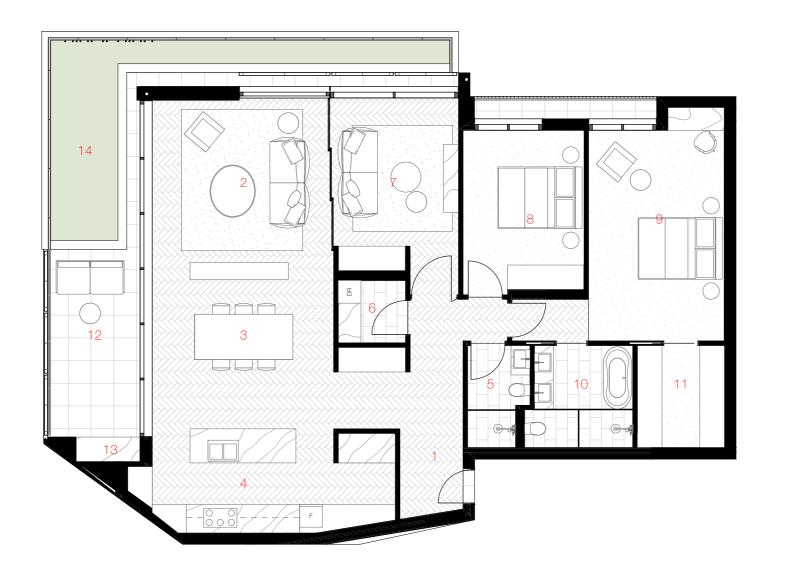

# Apartment 06 FIRST FLOOR 3 BED + 2 BATH + 2 CAR

INTERNAL 158 SQM EXTERNAL 27 SQM TOTAL 185 SQM

\* EXCLUDES GARAGE

#### LEGEND

- 1 ENTRY
- 2 LIVING
- 3 DINING
- 4 KITCHEN
- 5 BATHROOM
- 6 LAUNDRY
- 7 MEDIA / BEDROOM
- 8 BEDROOM
- 9 MASTER BEDROOM
- 10 MASTER ENSUITE
- 11 WALK IN ROBE
- 12 BALCONY
- 13 BBQ
- 14 PLANTER

## Foamcrest Apartments

85 - 89 Foamcrest Avenue Newport