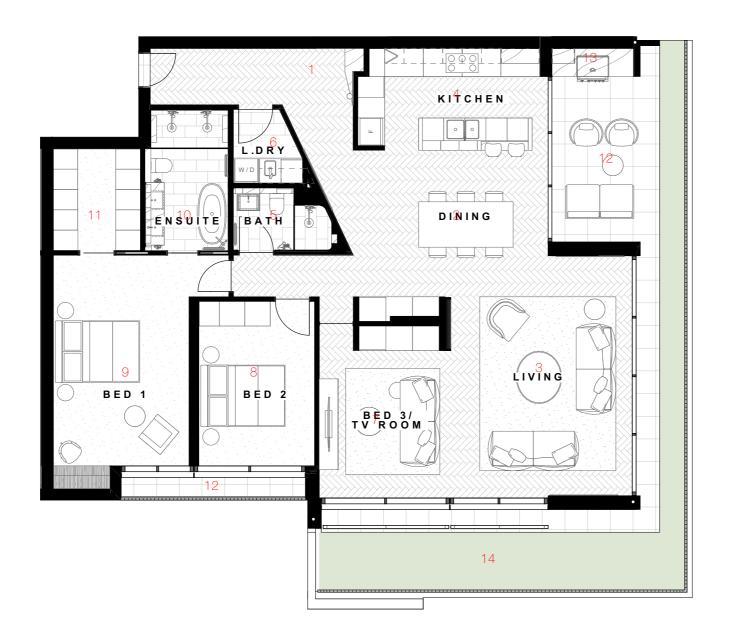

#### Apartment 04 GROUND FLOOR 3 BED + 2 BATH + 2 CAR

INTERNAL 148 SQM EXTERNAL 132 SQM TOTAL 280 SQM

\* EXCLUDES GARAGE

#### LEGEND

- 1 ENTRY
- 2 LIVING
- 3 DINING
- 4 KITCHEN
- 5 BATHROOM
- 6 LAUNDRY
- 7 MEDIA / BEDROOM
- 8 BEDROOM
- 9 MASTER BEDROOM
- 10 MASTER ENSUITE
- 11 WALK IN ROBE
- 12 ALFRESCO
- 13 PRIVATE YARD
- 14 BBQ
- 15 PLANTER

### Foamcrest Apartments

85 - 89 Foamcrest Avenue Newport