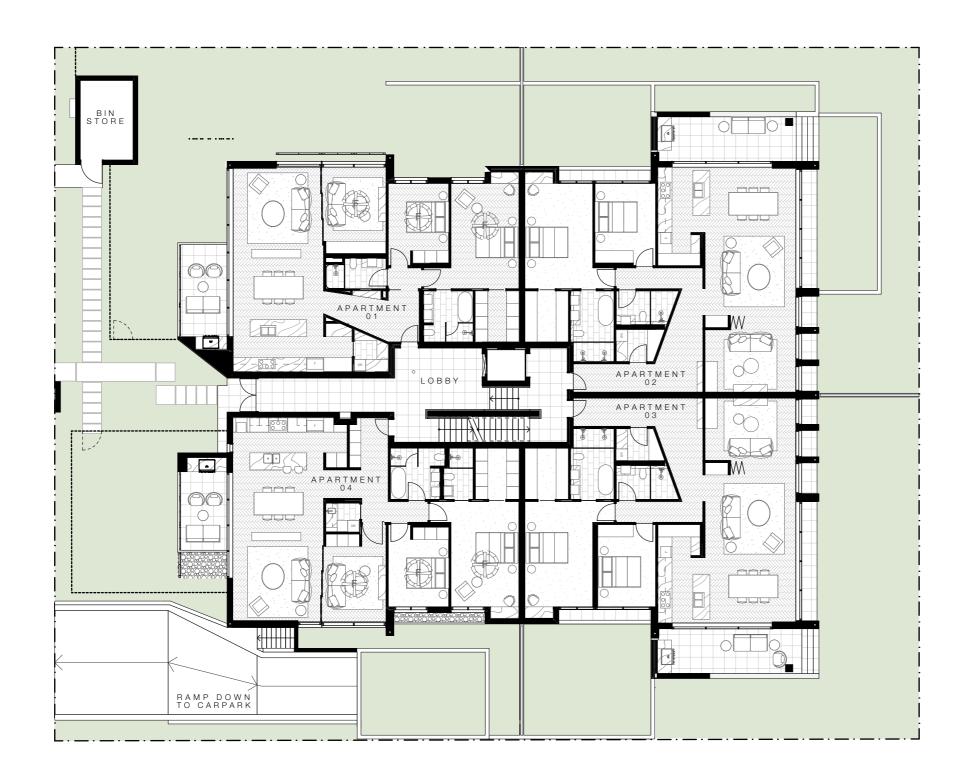

# Apartment 01 GROUND FLOOR 3 BED + 2 BATH + 2 CAR

INTERNAL 149 SQM EXTERNAL 190 SQM TOTAL 339 SQM

\* EXCLUDES GARAGE

#### Apartment 02 GROUND FLOOR 3 BED + 2 BATH + 2 CAR

INTERNAL 161 SQM EXTERNAL 188 SQM TOTAL 349 SQM

\* EXCLUDES GARAGE

# Apartment 03 GROUND FLOOR 3 BED + 2 BATH + 2 CAR

INTERNAL 161 SQM EXTERNAL 186 SQM TOTAL 347 SQM

\* EXCLUDES GARAGE

#### Apartment 04 GROUND FLOOR 3 BED + 2 BATH + 2 CAR

INTERNAL 148 SQM EXTERNAL 132 SQM TOTAL 280 SQM

\* EXCLUDES GARAGE

#### LEGEND

- 1 ENTRY
- 2 LIVING
- 3 DINING
- 4 KITCHEN
- 5 BATHROOM
- 6 LAUNDRY
- 7 MEDIA / BEDROOM
- 8 BEDROOM
- 9 MASTER BEDROOM
- 10 MASTER ENSUITE
- 11 WALK IN ROBE
- 12 ALFRESCO
- 13 PRIVATE YARD
- 14 BBQ
- 15 PLANTER