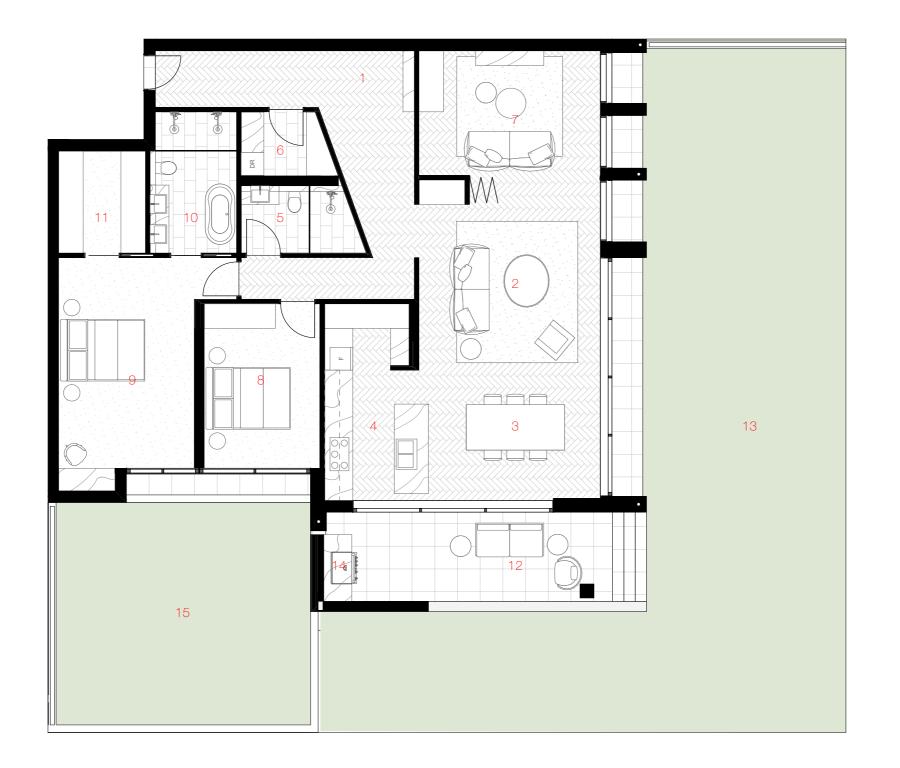

#### Apartment 02 GROUND FLOOR 3 BED + 2 BATH + 2 CAR

INTERNAL 161 SQM EXTERNAL 188 SQM TOTAL 349 SQM

\* EXCLUDES GARAGE

#### LEGEND

- 1 ENTRY
- 2 LIVING
- 3 DINING
- 4 KITCHEN
- 5 BATHROOM
- 6 LAUNDRY
- 7 MEDIA / BEDROOM
- 8 BEDROOM
- 9 MASTER BEDROOM
- 10 MASTER ENSUITE
- 11 WALK IN ROBE
- 12 ALFRESCO
- 13 PRIVATE YARD
- 14 BBQ
- 15 PLANTER

## Foamcrest Apartments

85 - 89 Foamcrest Avenue Newport