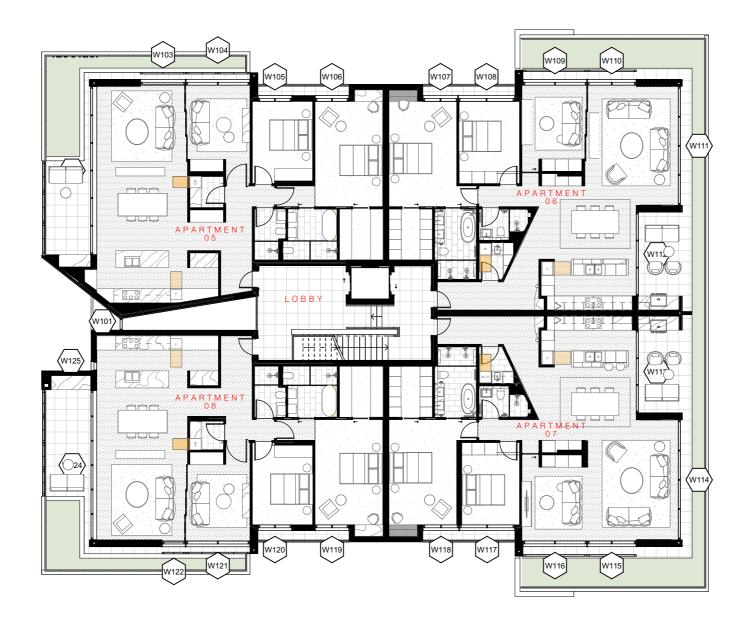

# Apartment 05 FIRST FLOOR 3 BED + 2 BATH + 2 CAR

INTERNAL 153 SQM EXTERNAL 20 SQM TOTAL 173 SQM

\* EXCLUDES GARAGE

# Apartment 06 FIRST FLOOR 3 BED + 2 BATH + 2 CAR

INTERNAL 158 SQM EXTERNAL 27 SQM TOTAL 185 SQM

\* EXCLUDES GARAGE

#### Apartment 07 FIRST FLOOR 3 BED + 2 BATH + 2 CAR

INTERNAL 158 SQM EXTERNAL 27 SQM TOTAL 185 SQM

\* EXCLUDES GARAGE

# Apartment 08 FIRST FLOOR 3 BED + 2 BATH + 2 CAR

INTERNAL 148 SQM EXTERNAL 23 SQM TOTAL 171 SQM

\* EXCLUDES GARAGE

#### LEGEND

- 1 ENTRY
- 2 LIVING
- 3 DINING
- 4 KITCHEN
- 5 BATHROOM
- 6 LAUNDRY7 MEDIA / BEDROOM
- 8 BEDROOM
- 9 MASTER BEDROOM
- 10 MASTER ENSUITE
- 11 WALK IN ROBE
- 12 BALCONY
- 13 BBQ
- 14 PLANTER