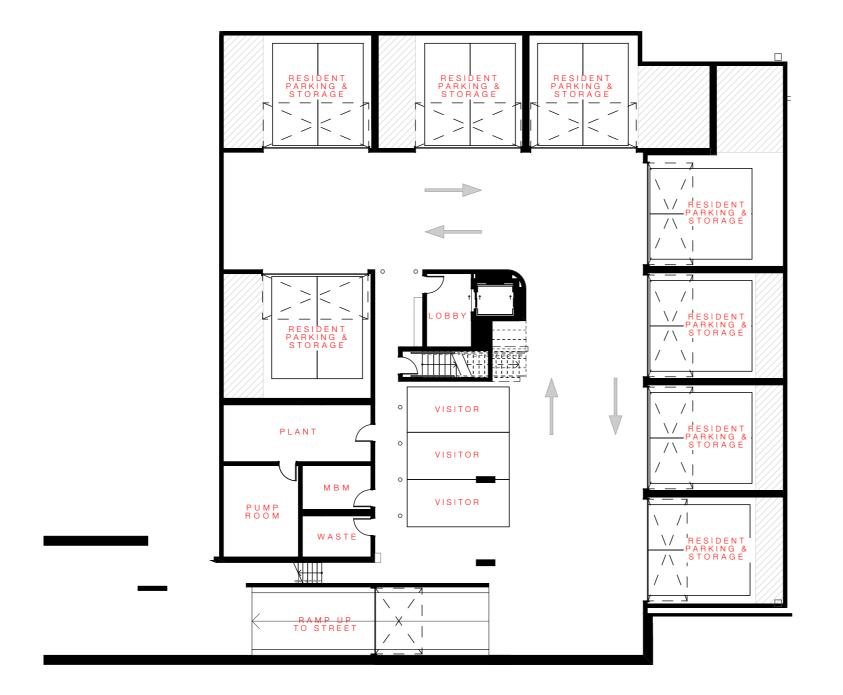

85 - 89 Foamcrest Avenue Newport

# **Popov**Bass







85 - 89 Foamcrest Avenue Newport

# **Popov**Bass







85 - 89 Foamcrest Avenue Newport

# **Popov**Bass



# Apartment 01 GROUND FLOOR 3 BED + 2 BATH + 2 CAR

INTERNAL 149 SQM EXTERNAL 190 SQM TOTAL 339 SQM

\* EXCLUDES GARAGE

#### LEGEND

- 1 ENTRY
- 2 LIVING
- 3 DINING
- 4 KITCHEN
- 5 BATHROOM
- 6 LAUNDRY
- 7 MEDIA / BEDROOM
- 8 BEDROOM
- 9 MASTER BEDROOM
- 10 MASTER ENSUITE
- 11 WALK IN ROBE
- 12 ALFRESCO
- 13 PRIVATE YARD
- 14 BBQ
- 15 PLANTER



## Foamcrest Apartments

85 - 89 Foamcrest Avenue Newport

# **Popov**Bass



#### Apartment 02 GROUND FLOOR 3 BED + 2 BATH + 2 CAR

INTERNAL 161 SQM EXTERNAL 188 SQM TOTAL 349 SQM

\* EXCLUDES GARAGE

#### LEGEND

- 1 ENTRY
- 2 LIVING
- 3 DINING
- 4 KITCHEN
- 5 BATHROOM
- 6 LA