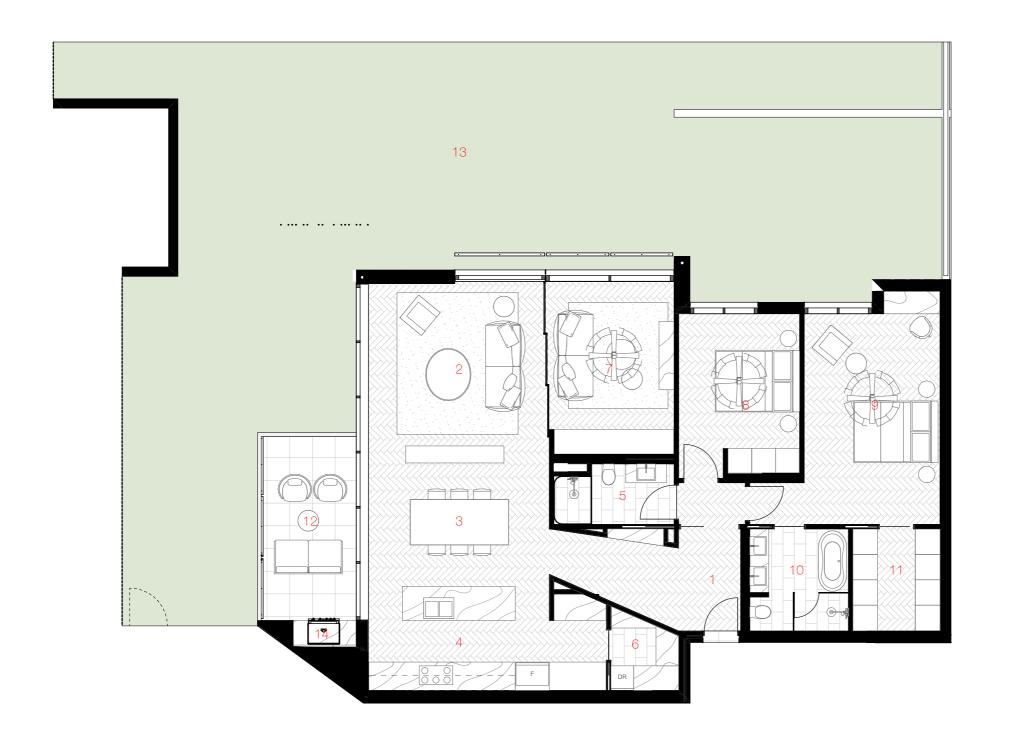

# Apartment 03 GROUND FLOOR 3 BED + 2 BATH + 2 CAR

INTERNAL 161 SQM EXTERNAL 186 SQM TOTAL 347 SQM

\* EXCLUDES GARAGE

#### LEGEND

- 1 ENTRY
- 2 LIVING
- 3 DINING
- 4 KITCHEN
- 5 BATHROOM
- 6 LAUNDRY
- 7 MEDIA / BEDROOM
- 8 BEDROOM
- 9 MASTER BEDROOM
- 10 MASTER ENSUITE
- 11 WALK IN ROBE
- 12 ALFRESCO
- 13 PRIVATE YARD
- 14 BBQ
- 15 PLANTER